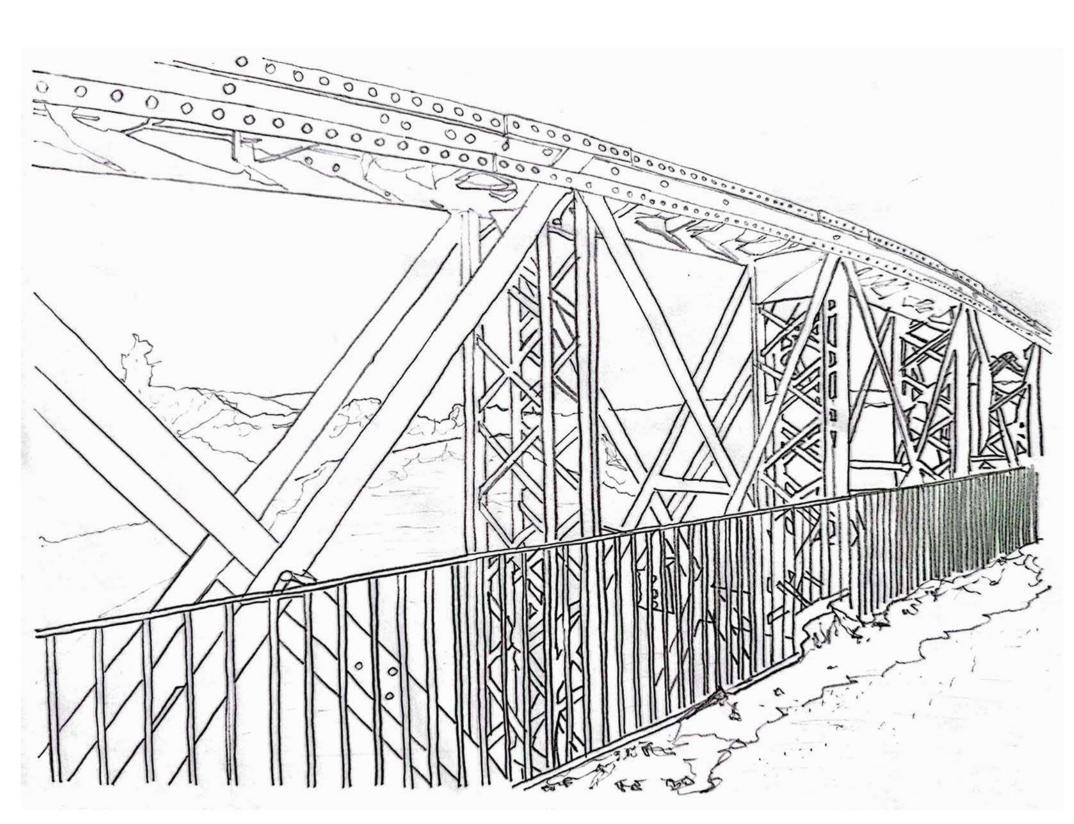

### The Fear of Change

| ETATHE SIOPHOBIA     | ANCESTRAL TO EXPECT     | IAT      |
|----------------------|-------------------------|----------|
| CHANGE OR            | FEAR CHANGE? OUTCOME    | •        |
| THINOS               | SAFETY GEAR OF THE      |          |
| ONESELF IN TIME  PAR |                         | ч        |
| OPLE ARE USUALLY     |                         |          |
| CAUSE THEY FEAR T    | ©14120                  | <u>.</u> |
|                      | T EVERY THING CHANGES . |          |
| - YUVAL NO           | AH HARARI               |          |
|                      |                         |          |