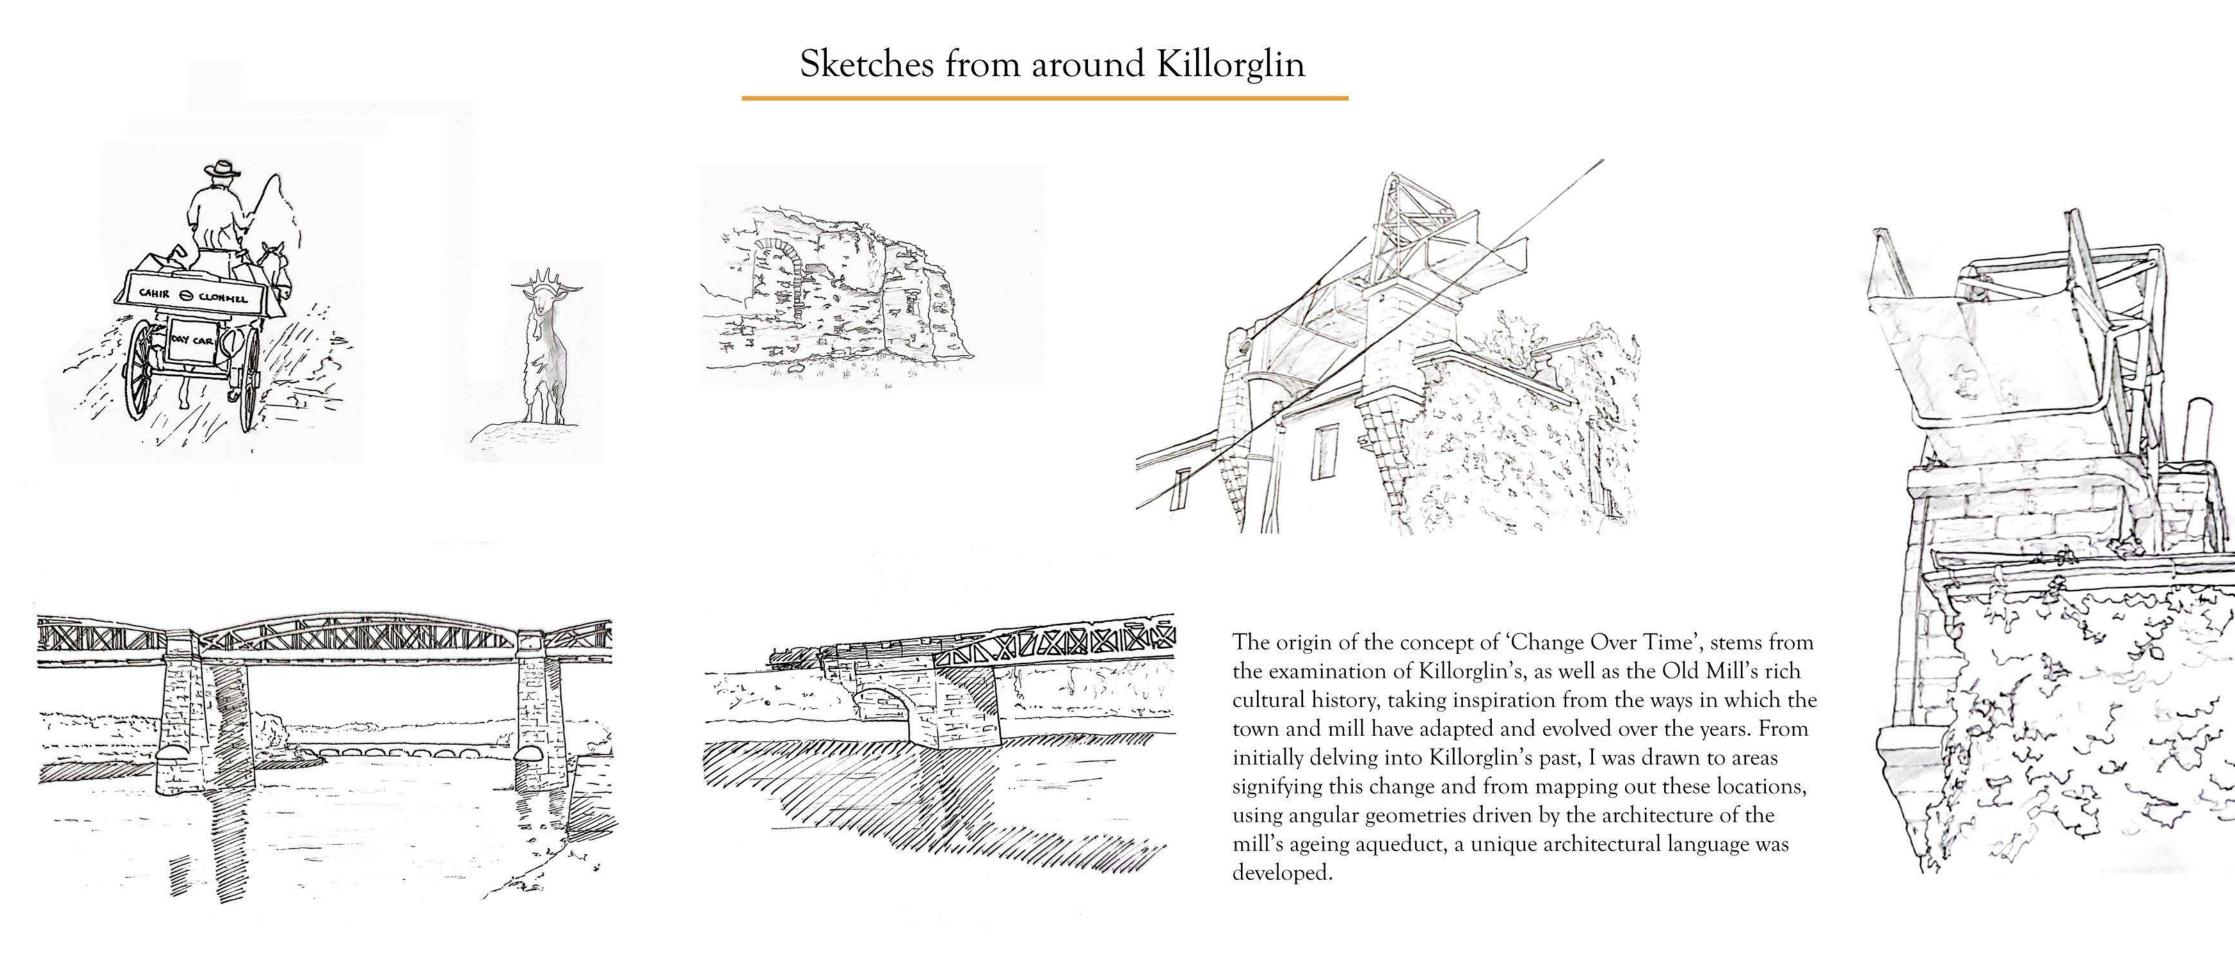

### The Fear of Change

| ETATHE SIOPHOBIA     | ANCESTRAL TO EXPECT     | IAT      |
|----------------------|-------------------------|----------|
| CHANGE OR            | FEAR CHANGE? OUTCOME    | •        |
| THINOS               | SAFETY GEAR OF THE      |          |
| ONESELF IN TIME  PAR |                         | ч        |
| OPLE ARE USUALLY     |                         |          |
| CAUSE THEY FEAR T    | ©14120                  | <u>.</u> |
|                      | T EVERY THING CHANGES . |          |
| - YUVAL NO           | AH HARARI               |          |
|                      |                         |          |