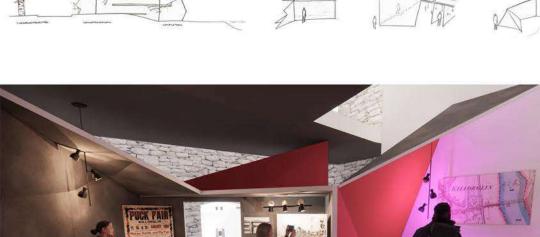

#### Concept Development

#### Concept Model Images

HOVEHENT

Master Planning

Niamh Coffey I.A.4

View of Exhibition Space

2500mm

2500mm

Rendered Images

2nd Floor

Block Plans

View of Workshop and Gallery

1st Floor

Transvertion Emerical

If was longer

Eastern Elevation Basement