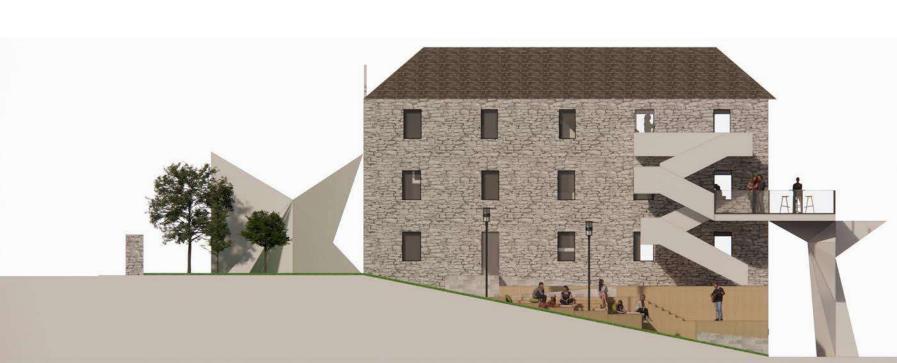

#### Concept Model Images

HOVEHENT

Master Planning

Niamh Coffey I.A.4

View of Exhibition Space

2500mm

2500mm

Rendered Images

2nd Floor

Block Plans

View of Workshop and Gallery

1st Floor

Transvertion Emerical

If was longer

Eastern Elevation Basement