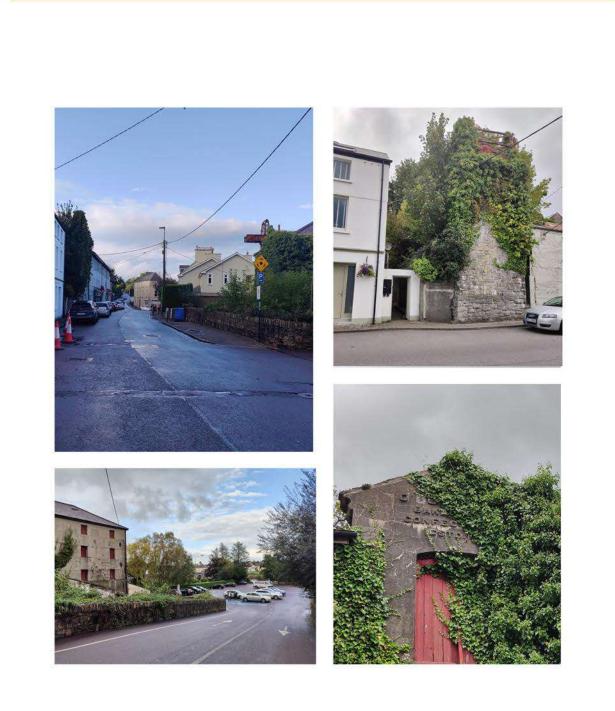

# Killorglin Heritage Centre

THE OLD MILL, ANADALE ROAD



## Timeline of the Old Mill



#### Old Mill Site Images



### The Fear of Change

| ETATHE SIOPHOBIA     | ANCESTRAL TO EXPECT     | IAT      |
|----------------------|-------------------------|----------|
| CHANGE OR            | FEAR CHANGE? OUTCOME    | •        |
| THINOS               | SAFETY GEAR OF THE      |          |
| ONESELF IN TIME  PAR |                         | ч        |
| OPLE ARE USUALLY     |                         |          |
| CAUSE THEY FEAR T    | ©14120                  | <u>.</u> |
|                      | T EVERY THING CHANGES . |          |
| - YUVAL NO           | AH HARARI               |          |
|                      |                         |          |

#### How can Change be Positive?

| P BIASED DIR                               | ECT EXTERNAL                     |
|------------------------------------