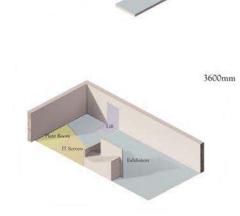

#### Concept Model Images

HOVEHENT

Master Planning

Niamh Coffey I.A.4

View of Exhibition Space

2500mm

2500mm

Rendered Images

2nd Floor

Block Plans

View of Workshop and Gallery

1st Floor

Transvertion Emerical

If was longer

Eastern Elevation Basement