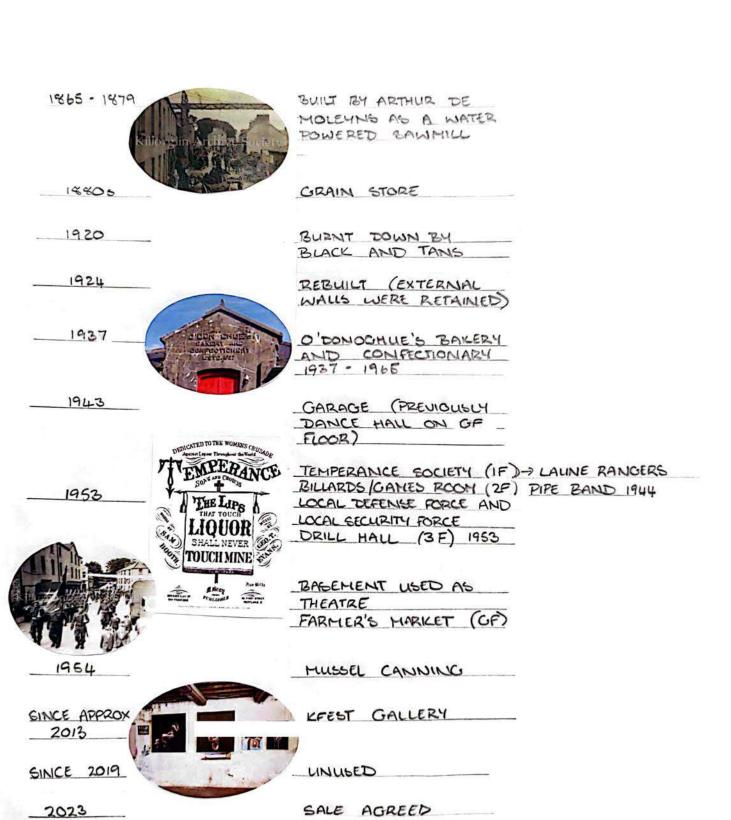

# Killorglin Heritage Centre

THE OLD MILL, ANADALE ROAD



## Timeline of the Old Mill



#### Old Mill Site Images



### The Fear of Change

| ETATHE SIOPHOBIA     | ANCESTRAL TO EXPECT     | IAT      |
|----------------------|-------------------------|----------|
| CHANGE OR            | FEAR CHANGE? OUTCOME    | •        |
| THINOS               | SAFETY GEAR OF THE      |          |
| ONESELF IN TIME  PAR |                         | ч        |
| OPLE ARE USUALLY     |                         |          |
| CAUSE THEY FEAR T    | ©14120                  | <u>.</u> |
|                      | T EVERY THING CHANGES . |          |
| - YUVAL NO           | AH HARARI               |          |
|                      |                         |          |

#### How can Change be Positive?

| P BIASED DIR                               | ECT EXTERNAL                     |
|-------