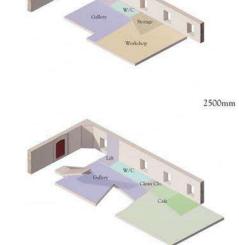

#### Concept Model Images

HOVEHENT

Master Planning

Niamh Coffey I.A.4

View of Exhibition Space

2500mm

2500mm

Rendered Images

2nd Floor

Block Plans

View of Workshop and Gallery

1st Floor

Transvertion Emerical

If was longer

Eastern Elevation Basement